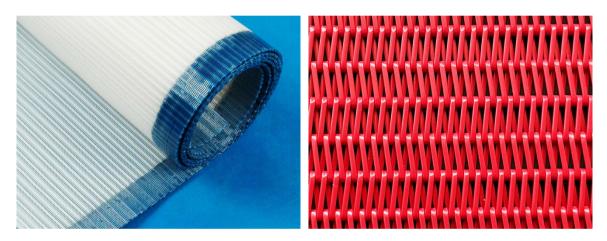

### **Description**

Spiral dryer fabric or screen is an endless construction comprising a plurality of spiral loops of monofilament yarns. The spiral loops linked by a pin yarn inserted in the adjacent holes.

Specially designed spiral structure allows for rapid drainage, superb distortion resistance and eliminates the needs for conventional seams compared with the woven polyester dryer fabric.

According to your requirements, polyester spiral dryer fabric can be fabricated with round yarns or flat yarns. In contrast, the flat yarn spiral dryer is recommended to be used in high speed paper drying machines owing to its smoother surface, better wear resistance, later contacting area, most of all, improved paper drying performance.