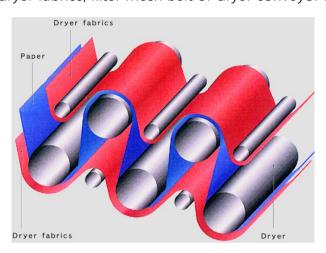

### **Application**

Dryer screen dries paper web after passing a press section by adhering the web to a steam heated cylinder. In the dryer section of paper machine, the paper sheet travels around large-diameter heated cylinders, remaining water is removed by evaporation. Spiral dryer fabrics are widely used in various industries as papermaking dryer fabrics, filter mesh belt or dryer conveyor belts.