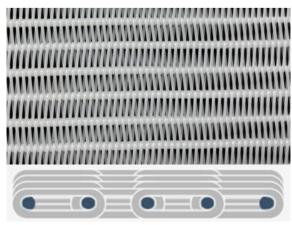

### **Description**

Spiral dryer fabric or screen is an endless construction comprising a plurality of spiral loops of monofilament yarns. The spiral loops linked by a pin yarn inserted in the adjacent holes.

Specially designed spiral structure allows for rapid drainage, superb distortion resistance and eliminates the needs for conventional seams compared with the woven polyester dryer fabric.

According to your requirements, polyester spiral dryer fabric can be fabricated with round yarns or flat yarns. In contrast, the flat yarn spiral dryer is recommended to be used in high speed paper drying machines owing to its smoother surface, better wear resistance, later contacting area, most of all, improved paper drying performance.