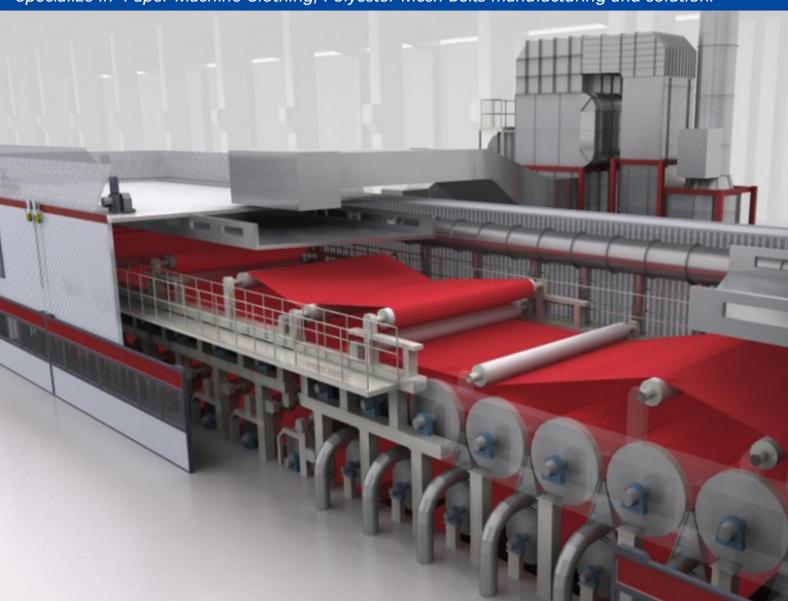

### **Application**

Dryer screen dries paper web after passing a press section by adhering the web to a steam heated cylinder. In the dryer section of paper machine, the paper sheet travels around large-diameter heated cylinders, remaining water is removed by evaporation. Spiral dryer fabrics are widely used in various industries as papermaking dryer fabrics, filter mesh belt or dryer conveyor belts.